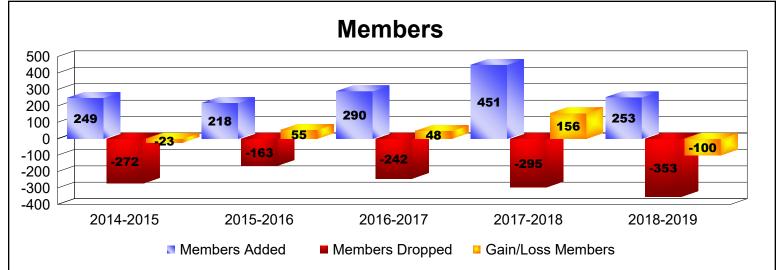

District D 4

As of June 2019 Cumulative

| Year      | New<br>Clubs | Dropped<br>Clubs | Gain/<br>Loss<br>Clubs | New<br>Members | Charter<br>Members | Reinstate<br>Members | Transfer<br>Members | Total<br>Member<br>Added | Total<br>Members<br>Dropped | Gain/<br>Loss<br>Members |
|-----------|--------------|------------------|------------------------|----------------|--------------------|----------------------|---------------------|--------------------------|-----------------------------|--------------------------|
| 2014-2015 | 2            | -2               | 0                      | 177            | 58                 | 6                    | 8                   | 249                      | -272                        | -23                      |
| 2015-2016 | 0            | -1               | -1                     | 206            | 0                  | 5                    | 7                   | 218                      | -163                        | 55                       |
| 2016-2017 | 1            | 0                | 1                      | 248            | 24                 | 6                    | 12                  | 290                      | -242                        | 48                       |
| 2017-2018 | 4            | 0                | 4                      | 315            | 120                | 5                    | 11                  | 451                      | -295                        | 156                      |
| 2018-2019 | 3            | 0                | 3                      | 178            | 72                 | 3                    | 0                   | 253                      | -353                        | -100                     |
| Average   | 2            | -1               | 1                      | 225            | 55                 | 5                    | 8                   | 292                      | -265                        | 27                       |