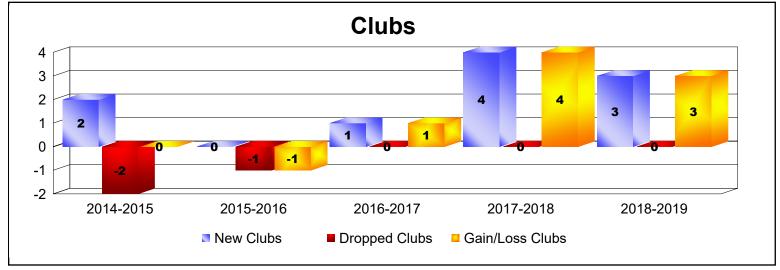

District D 4

As of June 2019 Cumulative

| Year      | New<br>Clubs | Dropped<br>Clubs | Gain/<br>Loss<br>Clubs | New<br>Members | Charter<br>Members | Reinstate<br>Members | Transfer<br>Members | Total<br>Member<br>Added | Total<br>Members<br>Dropped | Gain/<br>Loss<br>Members |
|-----------|--------------|------------------|------------------------|----------------|--------------------|----------------------|---------------------|--------------------------|-----------------------------|--------------------------|
| 2014-2015 | 2            | -2               | 0                      | 177            | 58                 | 6                    | 8                   | 249                      | -272                        | -23                      |
| 2015-2016 | 0            | -1               | -1                     | 206            | 0                  | 5                    | 7                   | 218                      | -163                        | 55                       |
| 2016-2017 | 1            | 0                | 1                      | 248            | 24                 | 6                    | 12                  | 290                      | -242                        | 48                       |
| 2017-2018 | 4            | 0                | 4                      | 315            | 120                | 5                    | 11                  | 451                      | -295                        | 156                      |
| 2018-2019 | 3            | 0                | 3                      | 178            | 72                 | 3                    | 0                   | 253                      | -353                        | -100                     |
| Average   | 2            | -1               | 1                      | 225            | 55                 | 5                    | 8                   | 292                      | -265                        | 27                       |